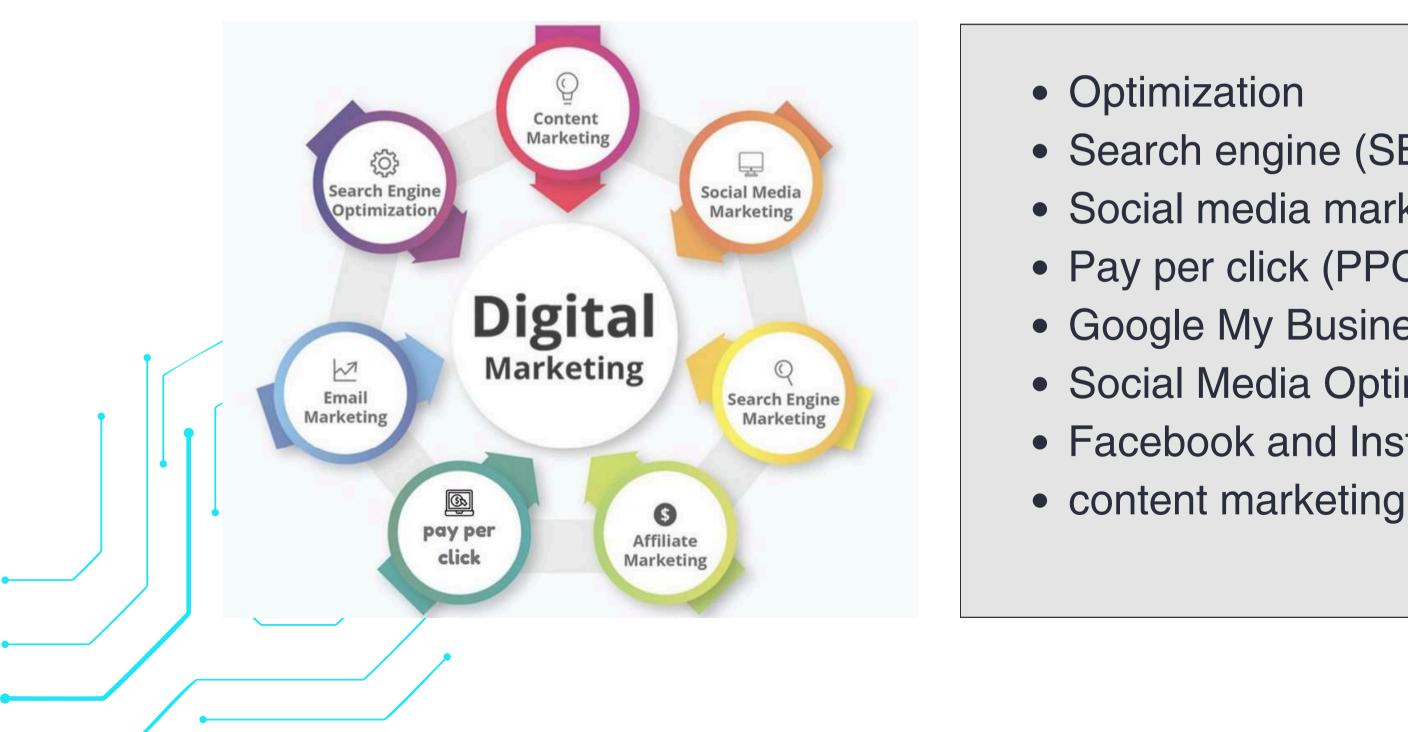

## Digital Marketing

- Search engine (SEO)
- Social media marketing (SMM)
- Pay per click (PPC)
- Google My Business (GMB)
- Social Media Optimization (SMO)
- Facebook and Instagram ads